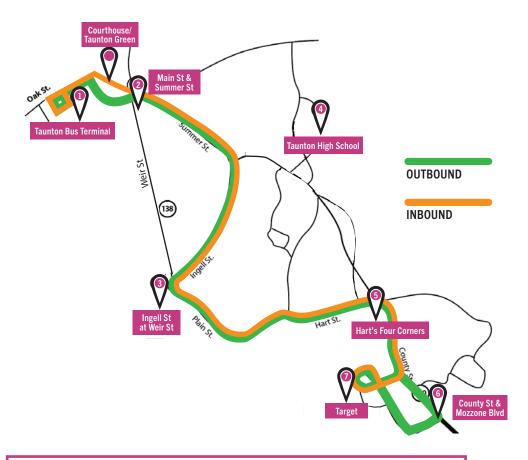

# 8 COUNTY ST / TARGET

### 6:50AM\* OUTBOUND:

INDUIND

Washington St - Cohannet St - Main St - Summer St - Spring St - High St - Weir St - Ingell St - County St - Williams St - Gordon Owen Riverway into THS

Exit THS: Gordon Owen Riverway - River Way Ext - County St - Mozzone Blvd into Target stop

#### 1:50PM\* & 3:50PM\* OUTBOUND:

Washington St - Cohannet St - Main St - Summer St - County St - Williams St - Gordon Owen Riverway into THS Exit THS: Gordon Owen Riverway - River Way Ext - County St - Mozzone Blvd into Target stop

### 2:10PM\* INBOUND

Exit THS: Gordon Owen Riverway - Williams St - County St - Ingell St - Weir St - Taunton Green - Court St - Washington St into Taunton Terminal

### 2:30PM\* & 4:30PM\* INBOUND

Target - Taunton Depot Drive - County St - River Way Ext - Gordon Owen Riverway into THS Exit THS: Gordon Owen Rvwy - Williams St - County St - Ingell St - Weir St - Taunton Green - Court St - Washington St into Taunton Terminal